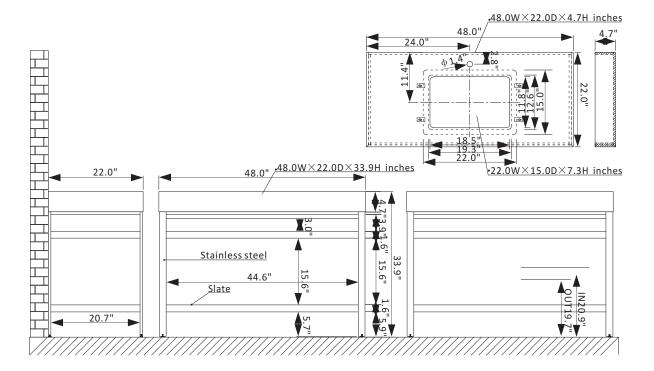

## Features

Constructed of high-quality stainless steel with sintered stone for superior durability and stability.

Structure base available in Brushed Gold or Matte Black finish to enhance your décor. Your choice of White or Gray countertop lends a touch of refined opulence.

Large open shelf below provides convenient space for storage or display.

Single, rectangular glazed white ceramic under-mount sink included.

Single, rectangular LED mirror with aluminum frame coordinates perfectly with vanity. Pre-drilled and designed for easy plumbing and faucet installation.